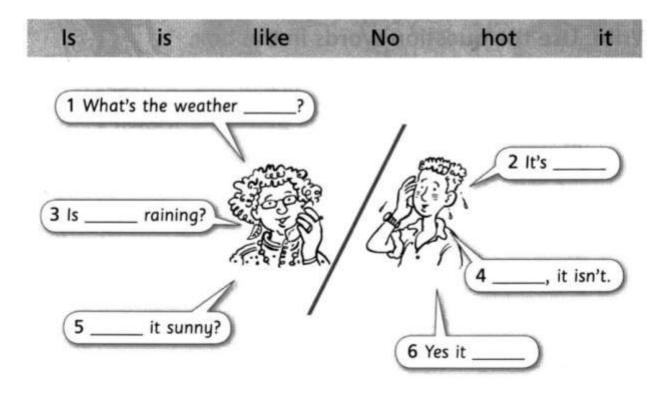

he letters. Write the words about the numbers and colors (5 points)

#### III. Complete the sentence with HAVE/HAS (5 points)

- 0. He *has* got a fish.
- 1. She \_\_\_\_\_ got two pens.
- 2. Boby and John \_\_\_\_\_ got five books.
- 3. I \_\_\_\_\_ got a brother and he is thin.
- 4. She \_\_\_\_\_ got short curly hair.
- 5. Tina \_\_\_\_\_ got glasses.

#### IV. Look and read. Write Yes or No.

### If NO, correct the mistakes (5 points)



- **1.** There are 3 tigers in the picture.
- **2.** They are walking.
- **3.** They are in a tree.
- **4.** They are black and white.
- 5. They can fly.

## V. Look at the pictures and write the sentences about the objects. (5 points)



1. (Grandpa)
2. (Father)
3. (Whale)
4. (Helicopter)
5. (Girl)

## VI. What is missing? Write the words (5 points)



## VII. Look at the picture and write the sentences. (5 points)



| 1. |  |  |  |  |  |  |  |  |  |  |  |  |  |  |  | • |  |  |  |  |  |  |  |  |  |  | <br>• |  |  |  |  |  |  |  |  |  |
|----|--|--|--|--|--|--|--|--|--|--|--|--|--|--|--|---|--|--|--|--|--|--|--|--|--|--|-------|--|--|--|--|--|--|--|--|--|
| 2. |  |  |  |  |  |  |  |  |  |  |  |  |  |  |  | • |  |  |  |  |  |  |  |  |  |  | <br>• |  |  |  |  |  |  |  |  |  |
| 3. |  |  |  |  |  |  |  |  |  |  |  |  |  |  |  |   |  |  |  |  |  |  |  |  |  |  | <br>• |  |  |  |  |  |  |  |  |  |
| 4. |  |  |  |  |  |  |  |  |  |  |  |  |  |  |  | • |  |  |  |  |  |  |  |  |  |  | <br>• |  |  |  |  |  |  |  |  |  |
| 5  |  |  |  |  |  |  |  |  |  |  |  |  |  |  |  |   |  |  |  |  |  |  |  |  |  |  |       |  |  |  |  |  |  |  |  |  |