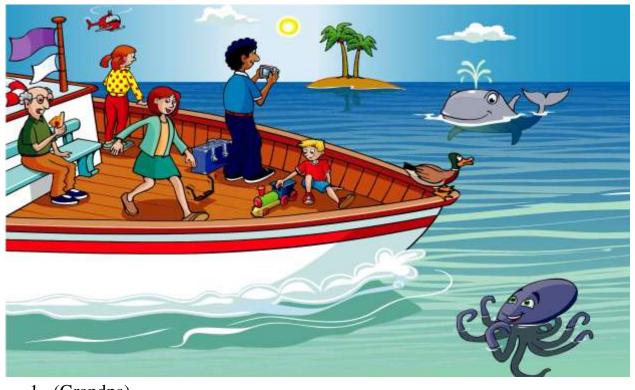

## V. Look at the pictures and write the sentences about the objects. (5 points)

1. (Grandpa)
2. (Father)
3. (Whale)
4. (Helicopter)
5. (Girl)