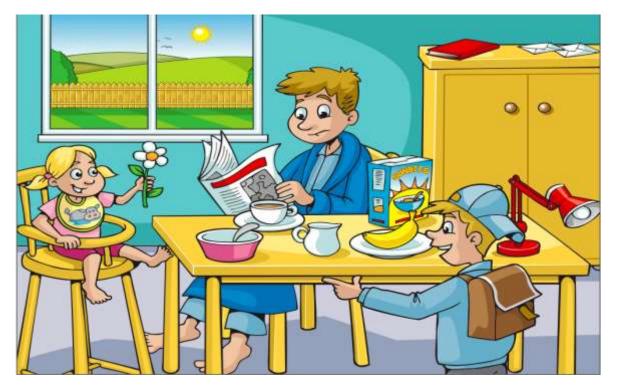

## VII. Look at the picture and write the sentences. (5 points)

| 1. |  |  |  |  |  |  |  |  |  |  |  |  |  |  |  | • |  |  |  |  |  |  |  |  |  |  | <br>• |  |  |  |  |  |  |  |  |  |
|----|--|--|--|--|--|--|--|--|--|--|--|--|--|--|--|---|--|--|--|--|--|--|--|--|--|--|-------|--|--|--|--|--|--|--|--|--|
| 2. |  |  |  |  |  |  |  |  |  |  |  |  |  |  |  | • |  |  |  |  |  |  |  |  |  |  | <br>• |  |  |  |  |  |  |  |  |  |
| 3. |  |  |  |  |  |  |  |  |  |  |  |  |  |  |  |   |  |  |  |  |  |  |  |  |  |  | <br>• |  |  |  |  |  |  |  |  |  |
| 4. |  |  |  |  |  |  |  |  |  |  |  |  |  |  |  | • |  |  |  |  |  |  |  |  |  |  | <br>• |  |  |  |  |  |  |  |  |  |
| 5  |  |  |  |  |  |  |  |  |  |  |  |  |  |  |  |   |  |  |  |  |  |  |  |  |  |  |       |  |  |  |  |  |  |  |  |  |