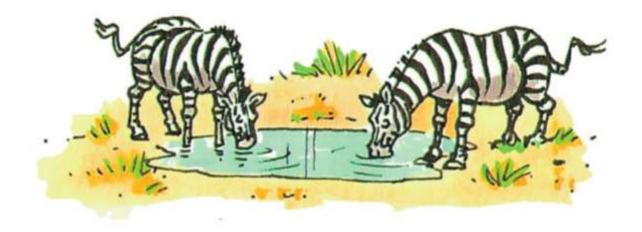

#### IV. Look and read. Write Yes or No.

### If NO, correct the mistakes (5 points)

- **1.** There are 3 tigers in the picture.
- **2.** They are walking.
- **3.** They are in a tree.
- **4.** They are black and white.
- 5. They can fly.